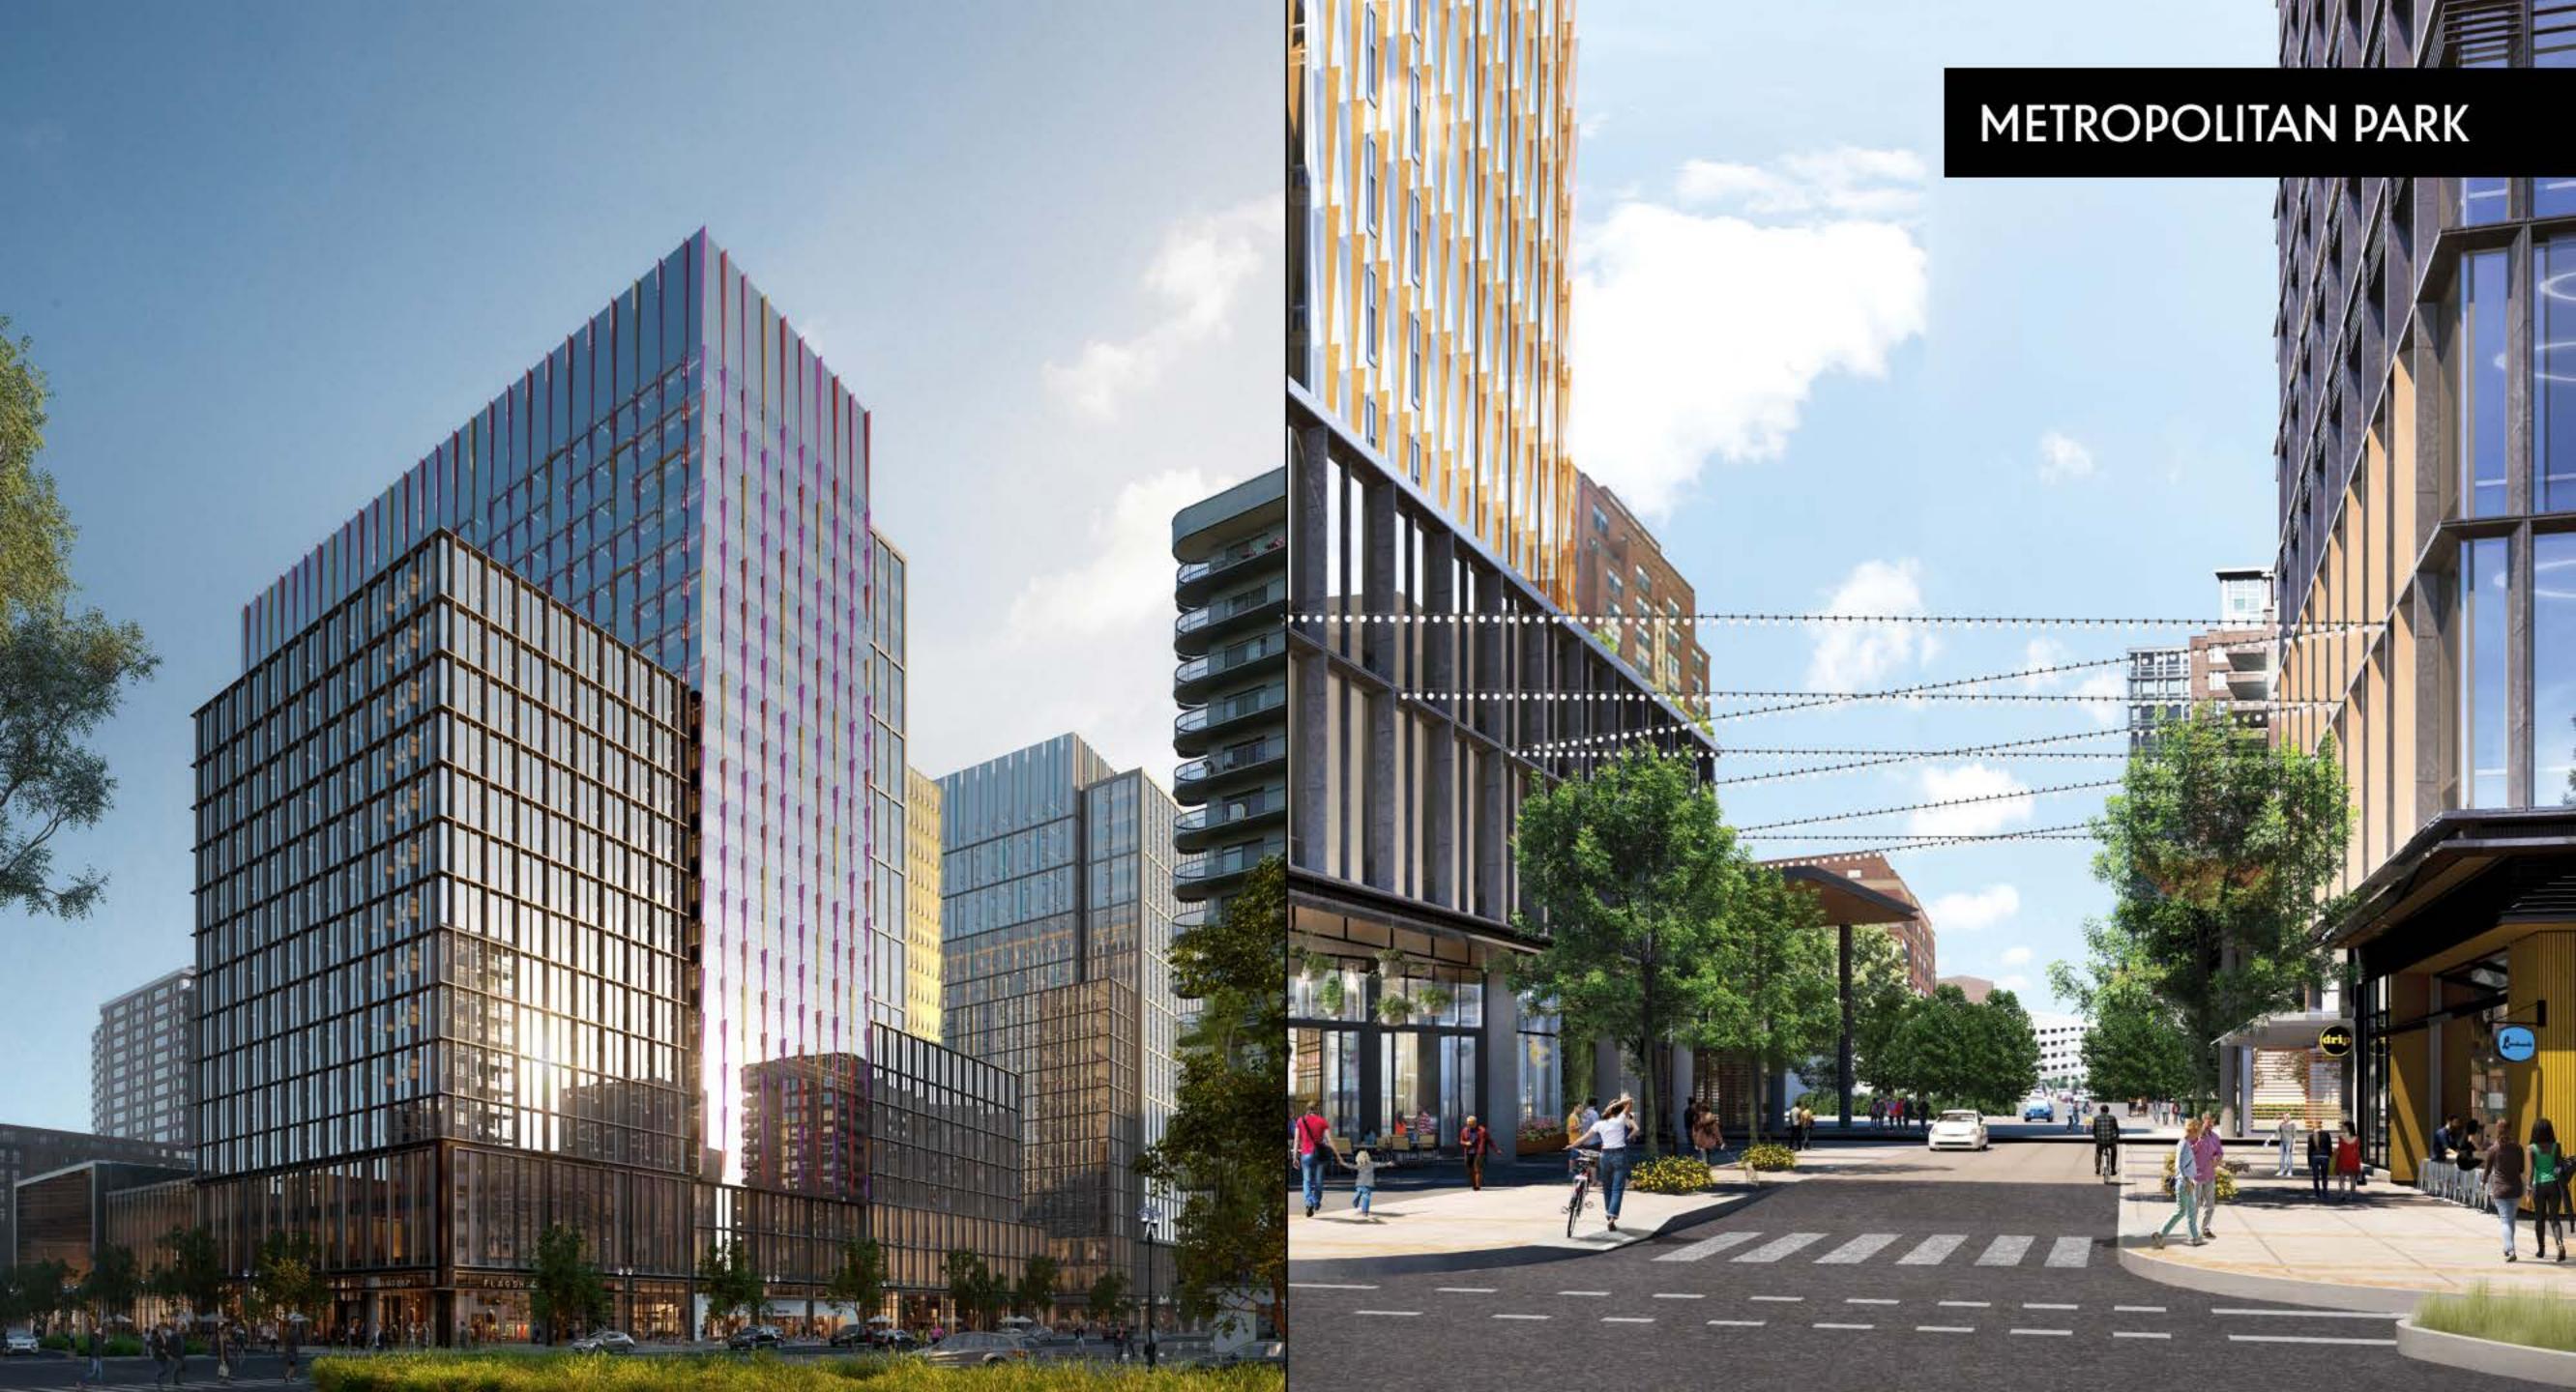

## PLACEMAKING RETAIL: ADDING AMENITIES & ENERGY

Significant retail interventions are complete and underway in each district bringing a new amenity base to attract world-class talent. By 2024, street retail in the market will be tripled, with ~90% of the tenancy already committed today and ~70%+ women- and minority-owned creating the critical mass necessary for a vibrant, 18-hour market.

### **TRANSFORMATIVE RETAIL**

20 + Retailers open by 2024

55 New retailers

3x

~90%

~70%+ Women- and minority-owned