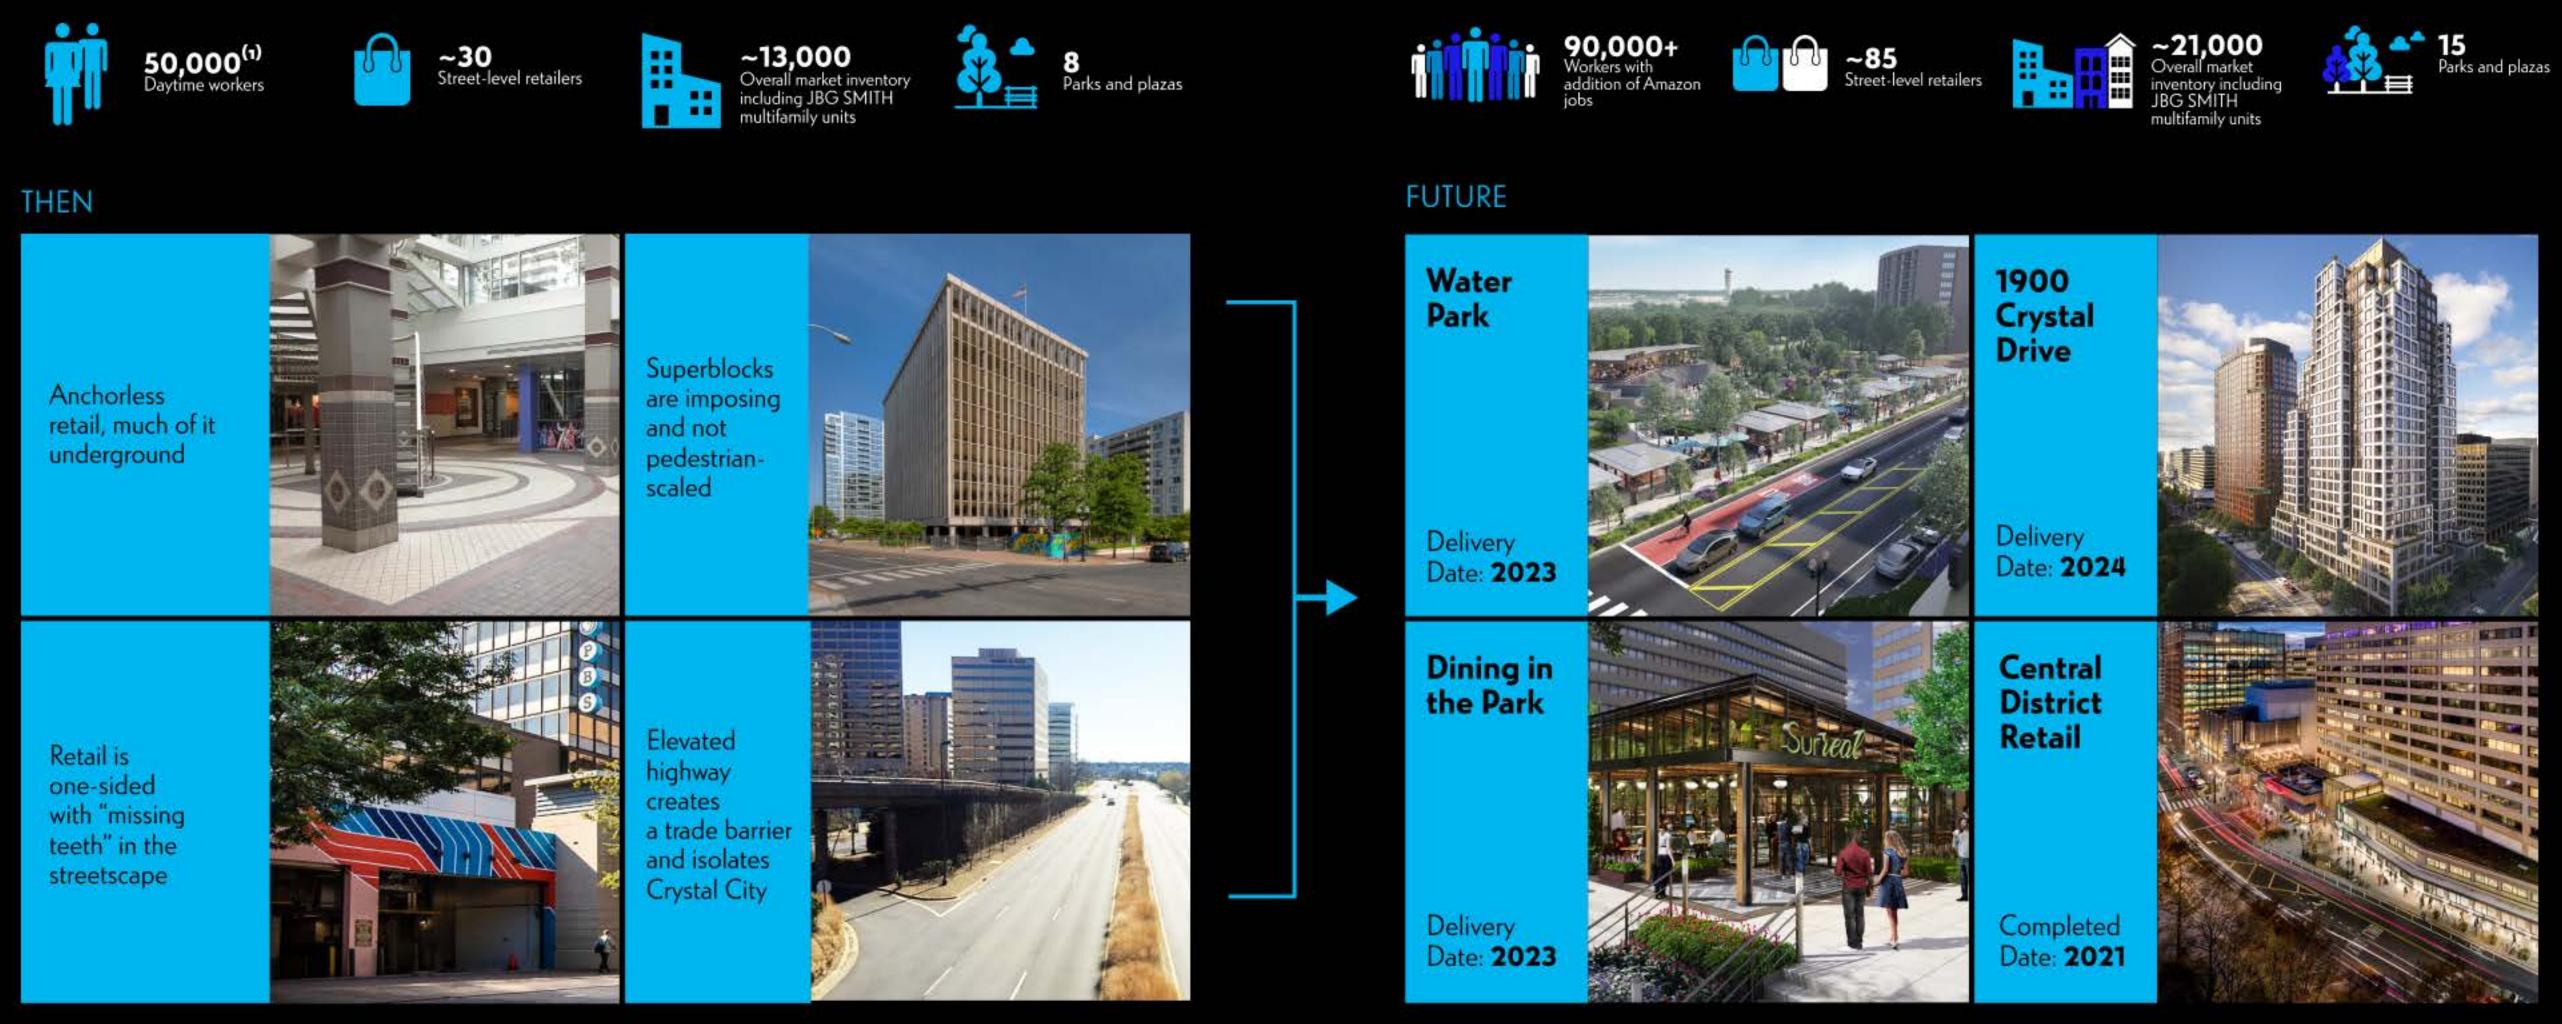

## PLACEMAKING RETAIL: ADDING AMENITIES & ENERGY

Significant retail interventions are complete and underway in each district bringing a new amenity base to attract world-class talent. By 2024, street retail in the market will be tripled, with ~90% of the tenancy already committed today and ~70%+ women- and minority-owned creating the critical mass necessary for a vibrant, 18-hour market.

### **TRANSFORMATIVE RETAIL**

20 + Retailers open by 2024

55 New retailers

3x

~90%

~70%+ Women- and minority-owned