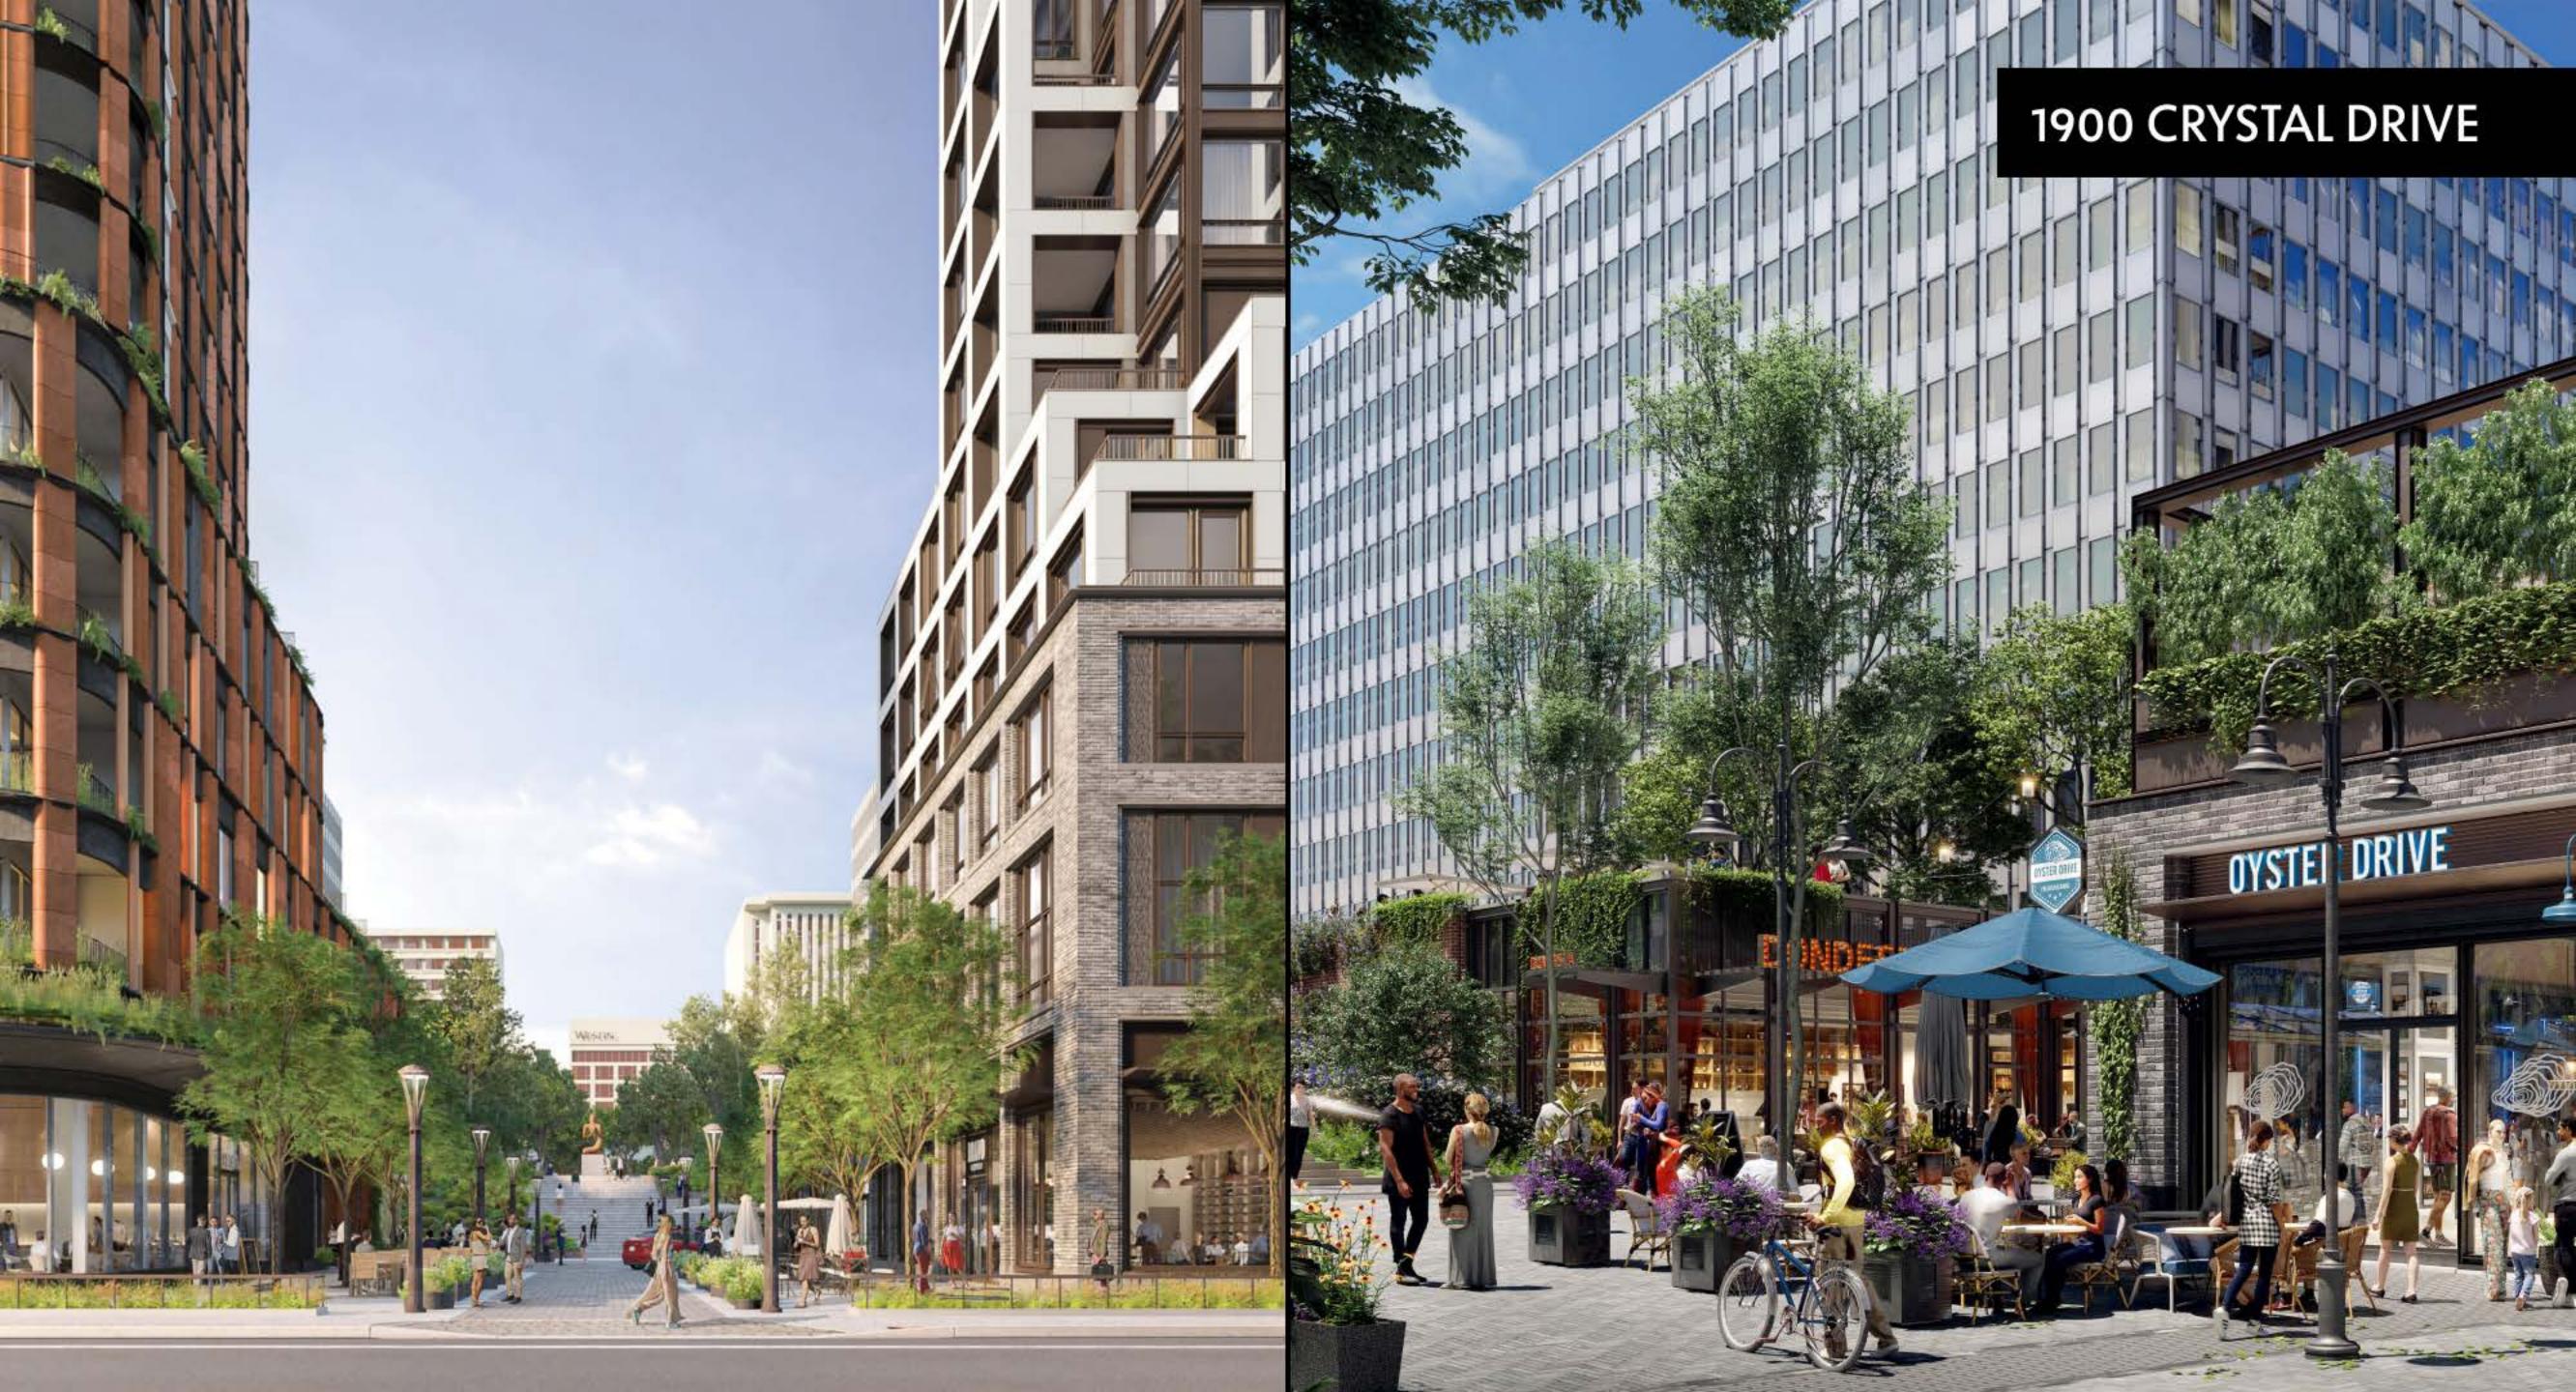

## PLACEMAKING RETAIL: ADDING AMENITIES & ENERGY

Significant retail interventions are complete and underway in each district bringing a new amenity base to attract world-class talent. By 2024, street retail in the market will be tripled, with ~90% of the tenancy already committed today and ~70%+ women- and minority-owned creating the critical mass necessary for a vibrant, 18-hour market.

### **TRANSFORMATIVE RETAIL**

20 + Retailers open by 2024

55 New retailers

3x

~90%

~70%+ Women- and minority-owned