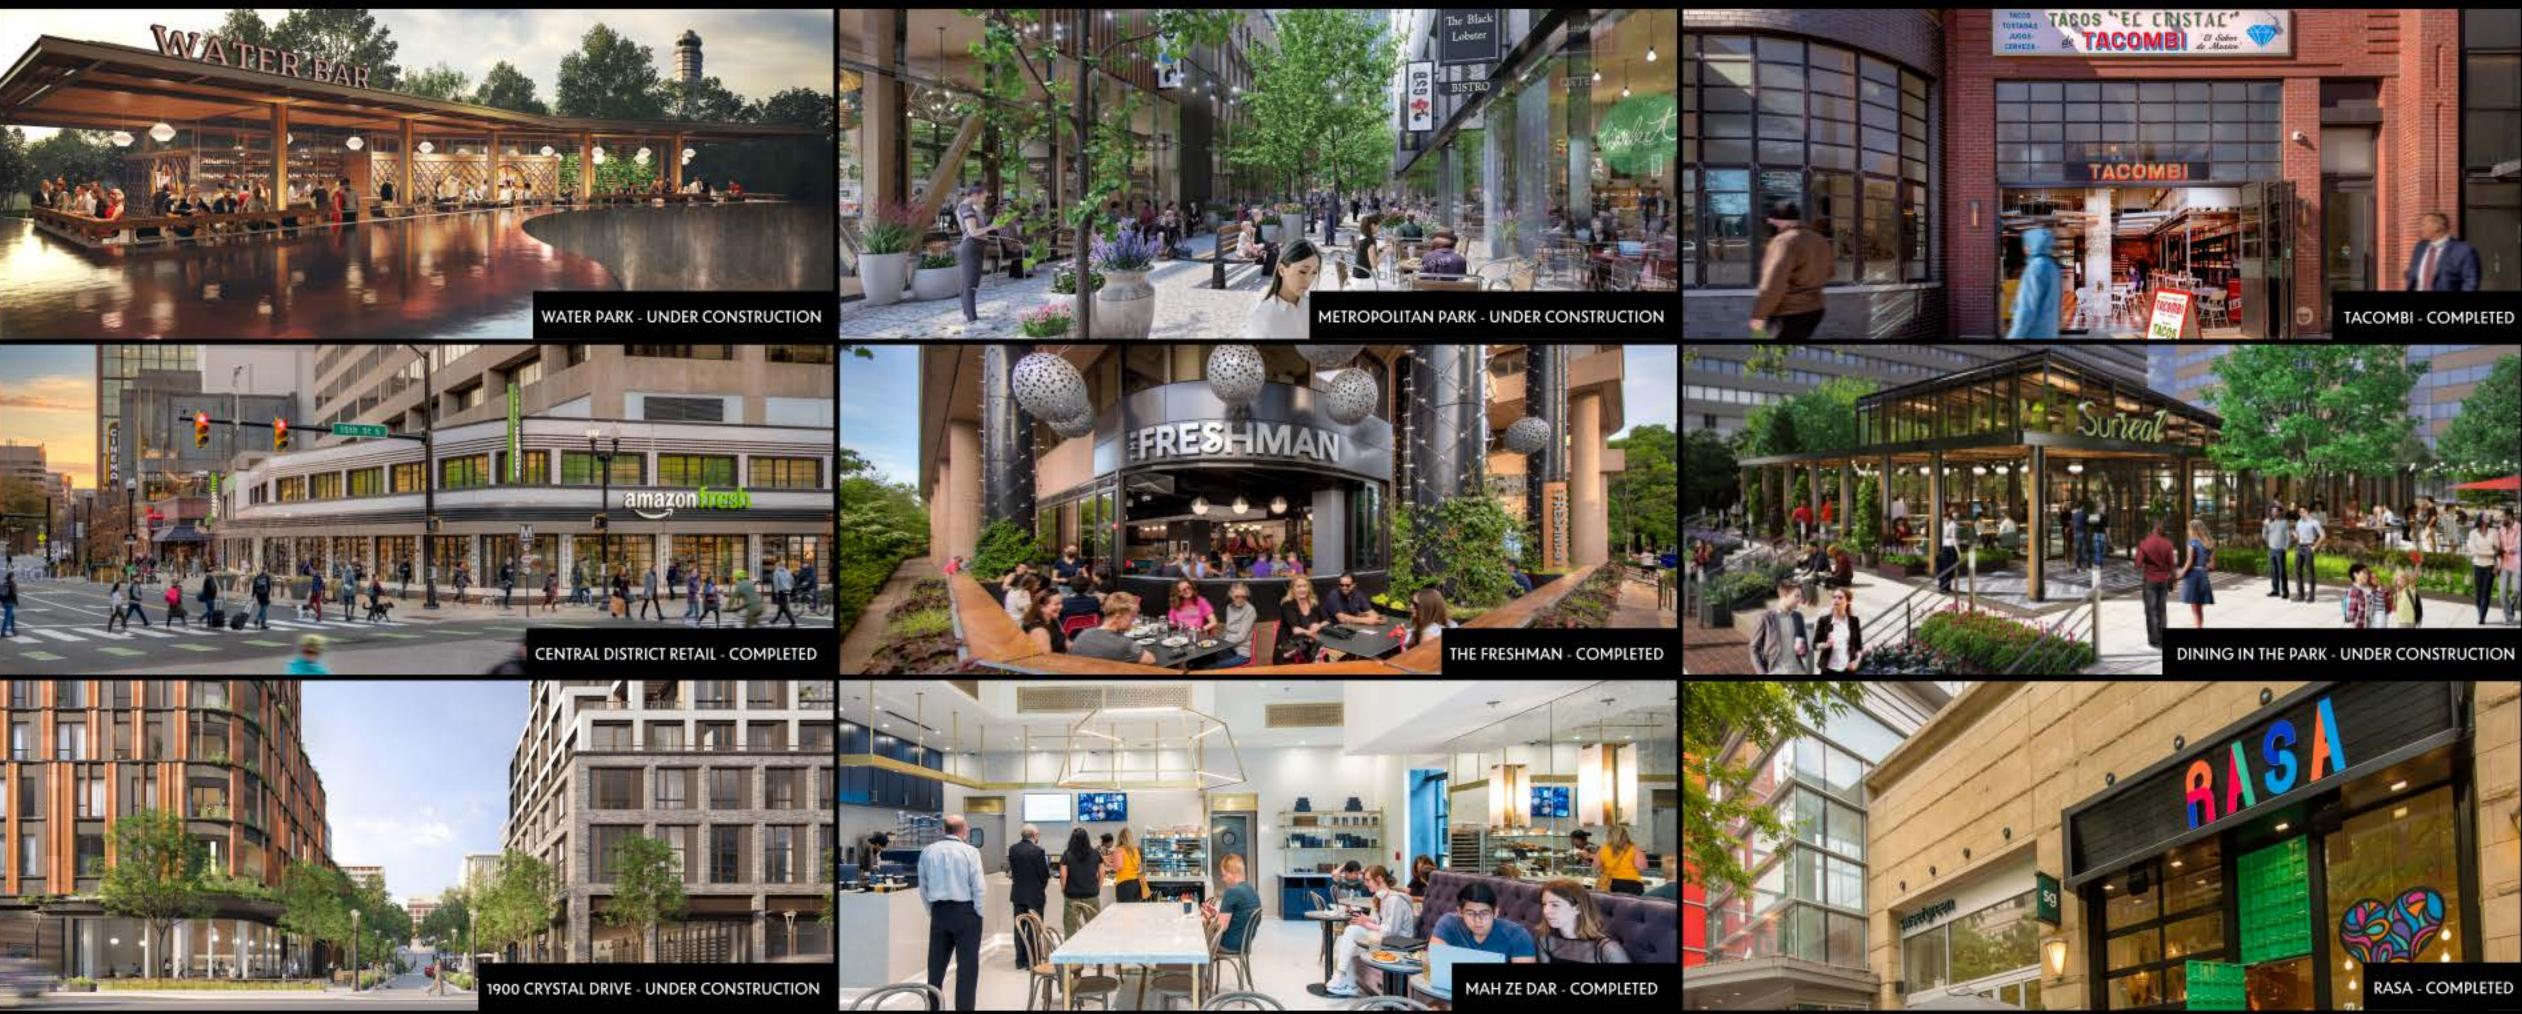

## PLACEMAKING RETAIL: ADDING AMENITIES & ENERGY

Significant retail interventions are complete and underway in each district bringing a new amenity base to attract world-class talent. By 2024, street retail in the market will be tripled, with ~90% of the tenancy already committed today and ~70%+ women- and minority-owned creating the critical mass necessary for a vibrant, 18-hour market.

### **TRANSFORMATIVE RETAIL**

20 + Retailers open by 2024

55 New retailers

3x

~90%

~70%+ Women- and minority-owned