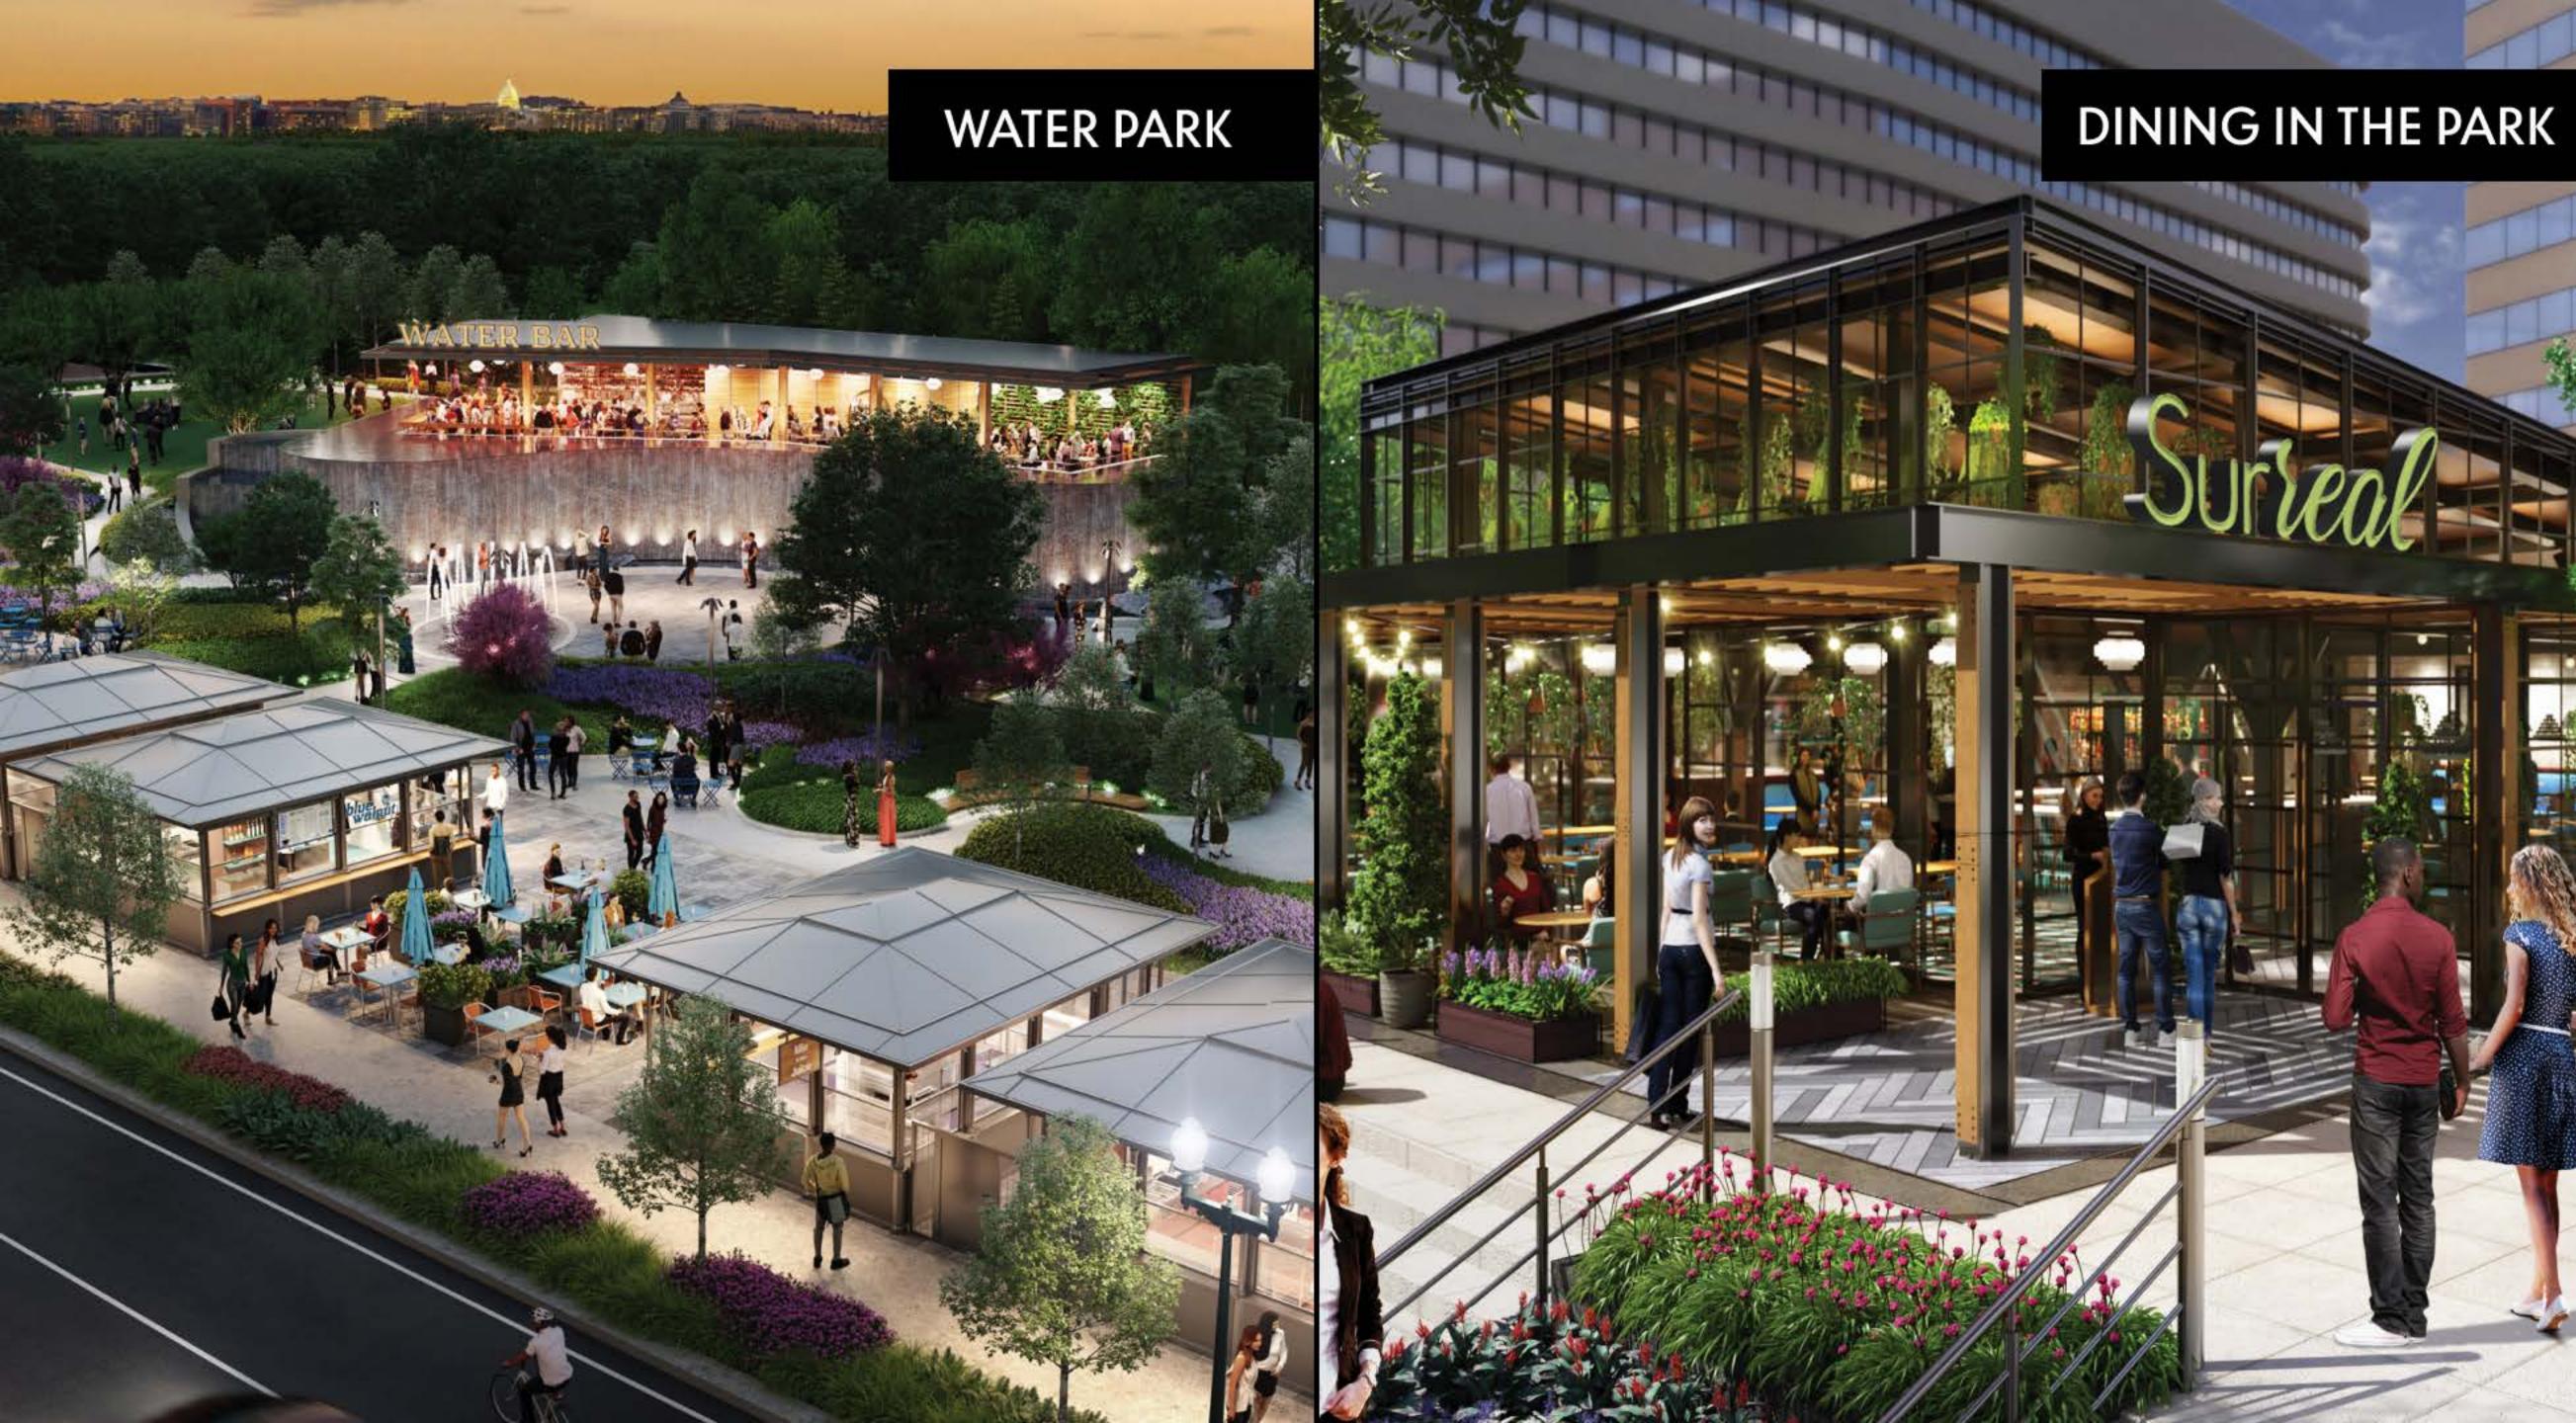

## PLACEMAKING RETAIL: ADDING AMENITIES & ENERGY

Significant retail interventions are complete and underway in each district bringing a new amenity base to attract world-class talent. By 2024, street retail in the market will be tripled, with ~90% of the tenancy already committed today and ~70%+ women- and minority-owned creating the critical mass necessary for a vibrant, 18-hour market.

### **TRANSFORMATIVE RETAIL**

20 + Retailers open by 2024

55 New retailers

3x

~90%

~70%+ Women- and minority-owned