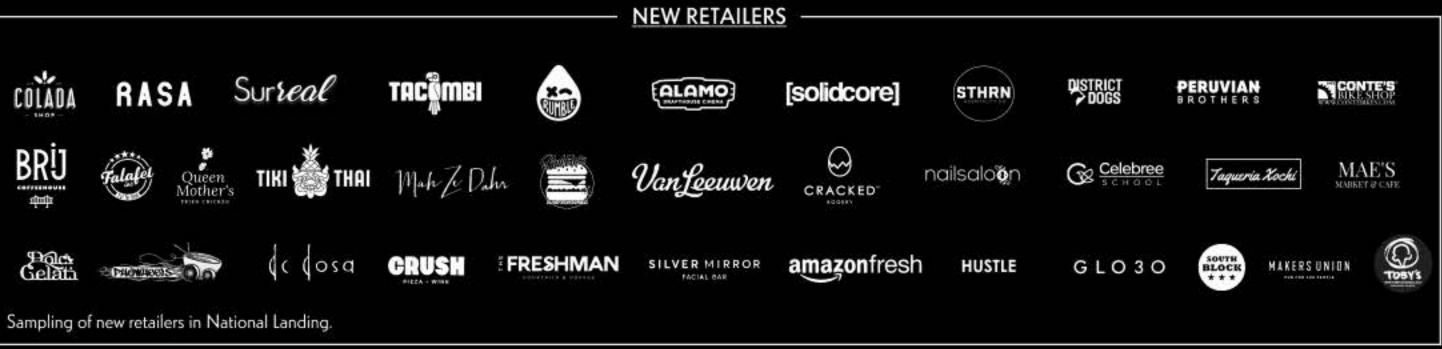

## PLACEMAKING RETAIL: ADDING AMENITIES & ENERGY

Significant retail interventions are complete and underway in each district bringing a new amenity base to attract world-class talent. By 2024, street retail in the market will be tripled, with ~90% of the tenancy already committed today and ~70%+ women- and minority-owned creating the critical mass necessary for a vibrant, 18-hour market.

### **TRANSFORMATIVE RETAIL**

20 + Retailers open by 2024

55 New retailers

3x

~90%

~70%+ Women- and minority-owned