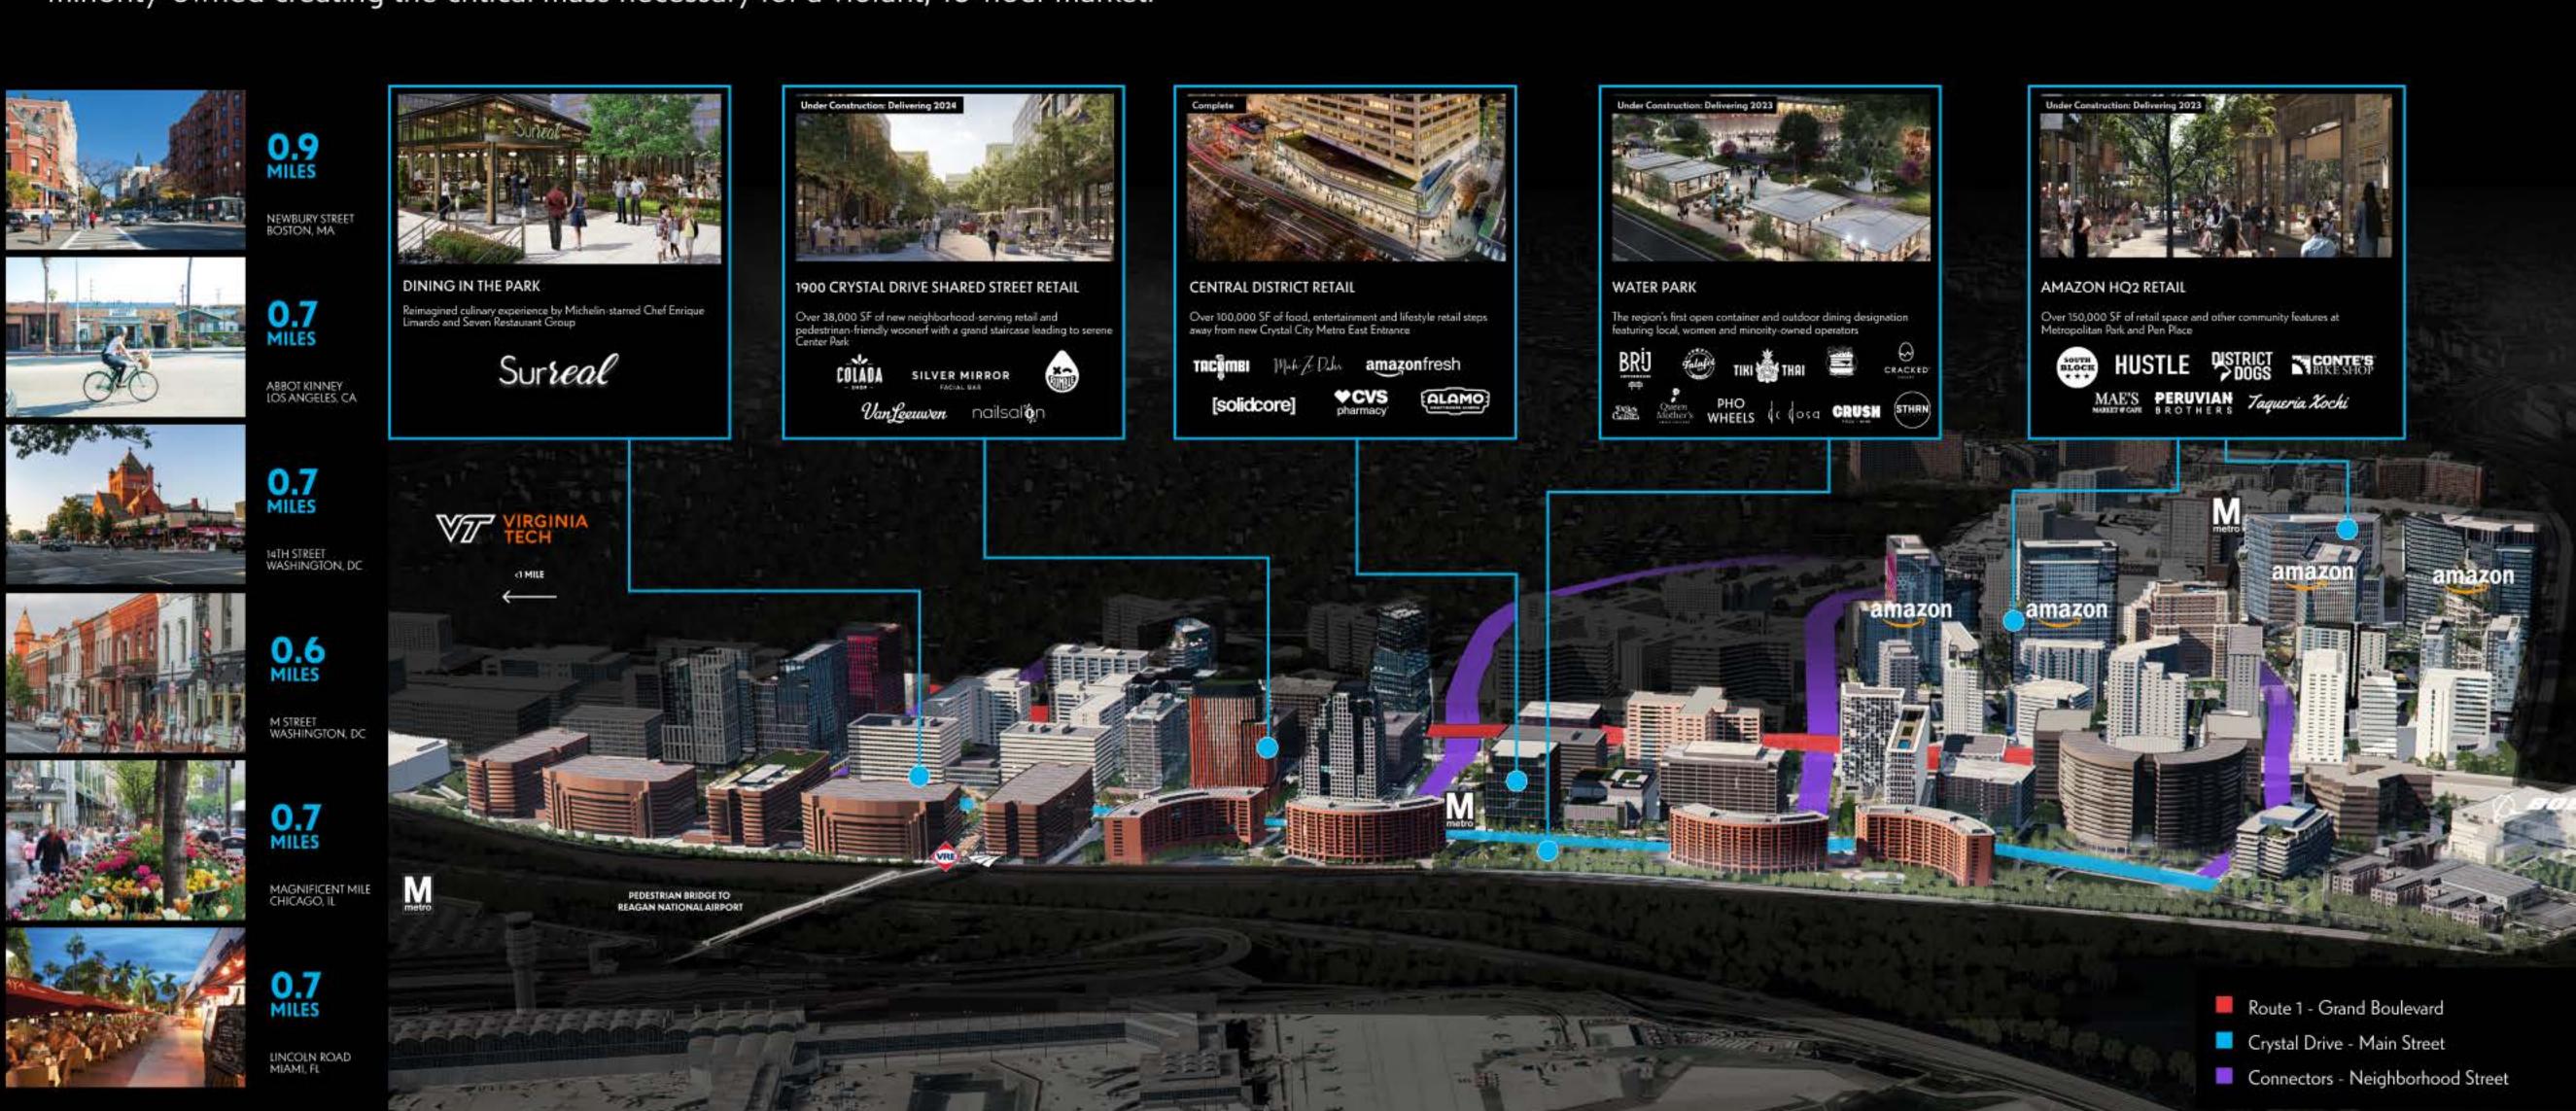

## PLACEMAKING RETAIL: ADDING AMENITIES & ENERGY

Significant retail interventions are complete and underway in each district bringing a new amenity base to attract world-class talent. By 2024, street retail in the market will be tripled, with ~90% of the tenancy already committed today and ~70%+ women- and minority-owned creating the critical mass necessary for a vibrant, 18-hour market.

### **TRANSFORMATIVE RETAIL**

20 + Retailers open by 2024

55 New retailers

3x

~90%

~70%+ Women- and minority-owned