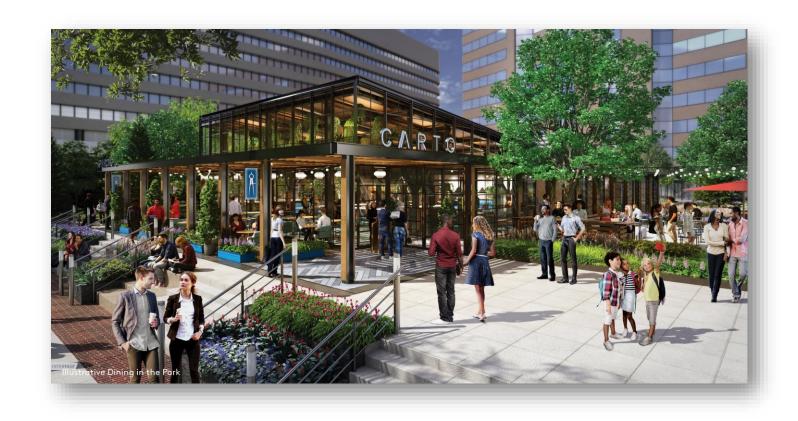

## Dining in the Park

• Location: 2121 Crystal Drive

• **Use**: retail, restaurant

• **Timing**: Q4 2023