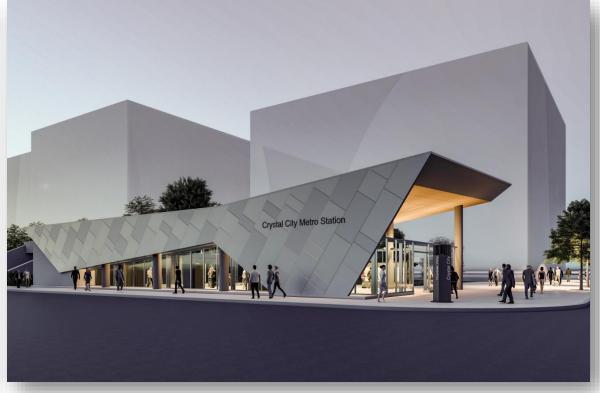

## Crystal City East Entrance

View from Crystal Drive

View from 18th Street

Construction expected to start mid 2024 and be complete by Q1 2027