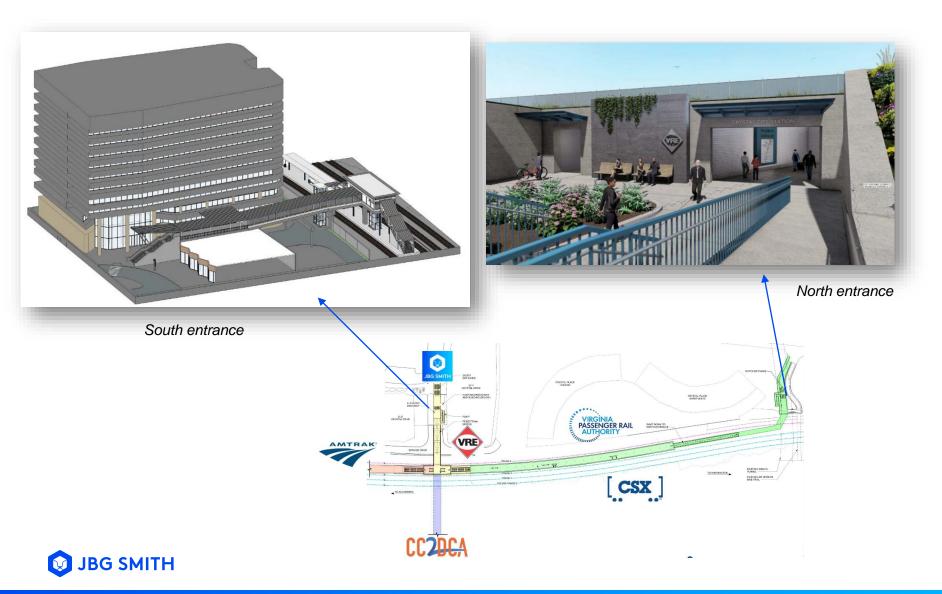

# **VRE Crystal City Station**

- Coordinating with CSX and VPRA on track alignment.
- VRE at 60% design.
  No construction timing yet.

## VRE Crystal City Station + CC2DCA

VRE and Arlington are continuing coordination efforts on design criteria related to the VRE Crystal City Station and CC2DCA to determine the feasibility of delivering the VRE Crystal City Station in a single phase