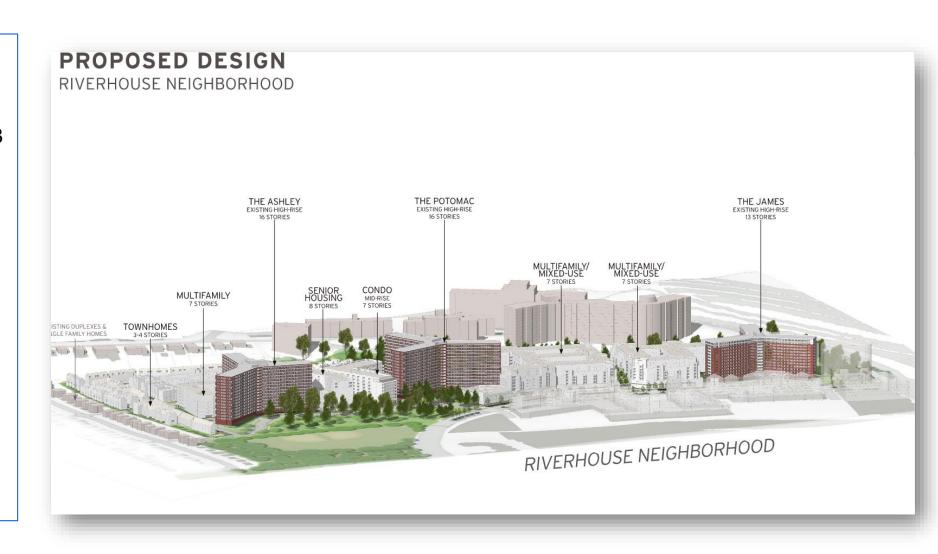

#### Riverhouse

- Location: 1111 Army Navy Drive, 1400 S. Joyce St., and 1600 S. Joyce St.
- Use: residential, rental. 1,668 new units total
  - Landbay N:
    - N1 (Multifamily): 551
    - N2 (Multifamily): 402
  - Landbay C:
    - C1 (Multifamily): 102
    - C2 (Senior building): 185
    - C3 (Condo building): 164
  - Landbay S:
    - Townhome/multifamily: 265
- Timing: LRPC, September 27<sup>th</sup> 7pm