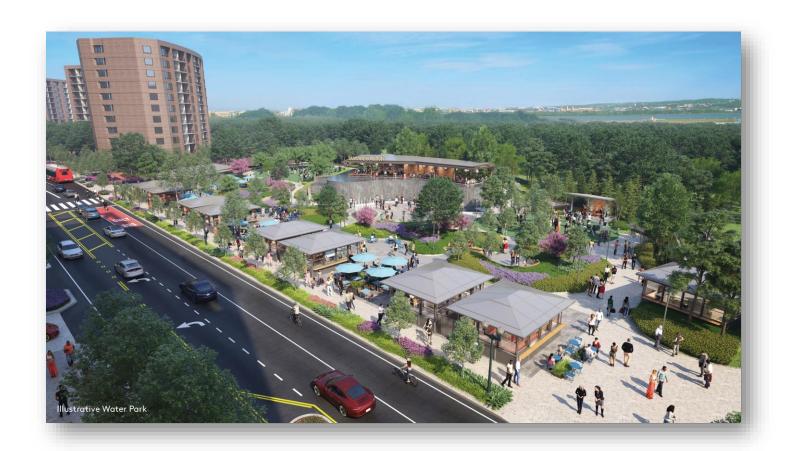

### Water Park

- Location: 1601 Crystal Drive
- Use: retail, park. 10 stand alone kiosks and a bar.
- **Timing**: Any day now!