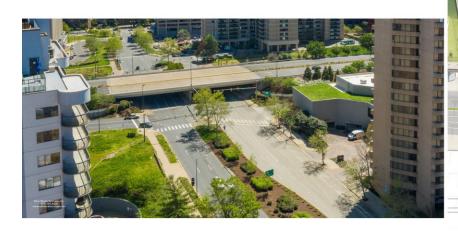

## Crystal City East Entrance

View from Crystal Drive

View from 18th Street

Construction expected to start mid 2024 and be complete by Q1 2027