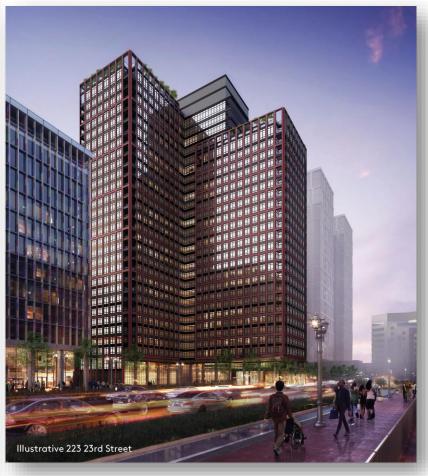

### 2250/223 23rd Street

- Location: 2250
  Crystal Drive and 223
  23<sup>rd</sup> Street
- **Use**: residential, rental.
  - West Tower (223 23<sup>rd</sup>
    Street): 613 units
  - East Tower (2250Crystal Drive): 826units
- Timing: 4.1 approved, construction TBD.