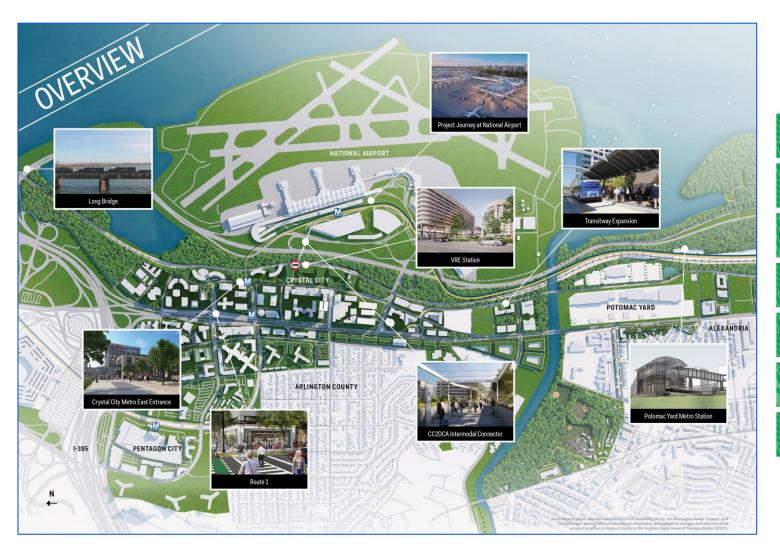

## JBG SMITH in National Landing

- 6m SF of operating assets + 7.2m SF development pipeline
- Development partner on Amazon's HQ2 and VT's Innovation Campus