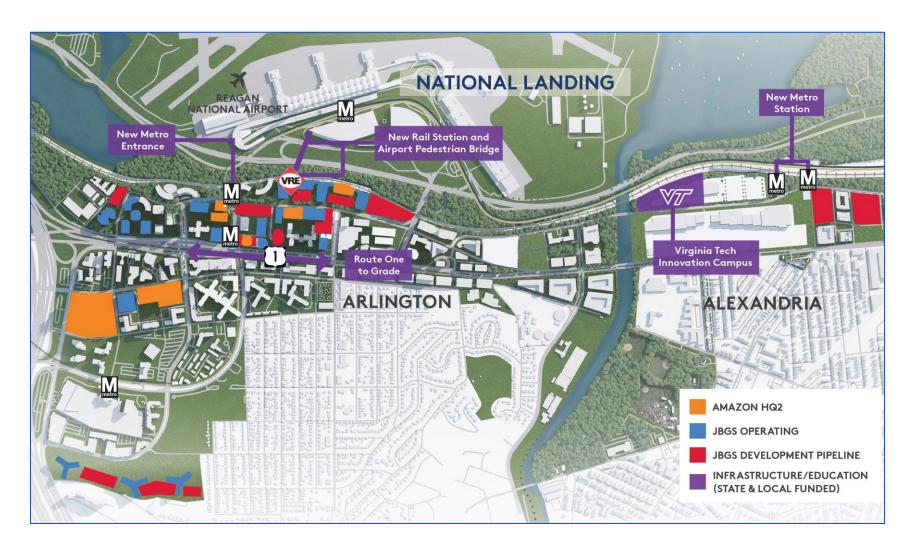

## JBG SMITH in National Landing

- 6m SF of operating assets + 7.2m SF development pipeline
- Development partner on Amazon's HQ2 and VT's Innovation Campus