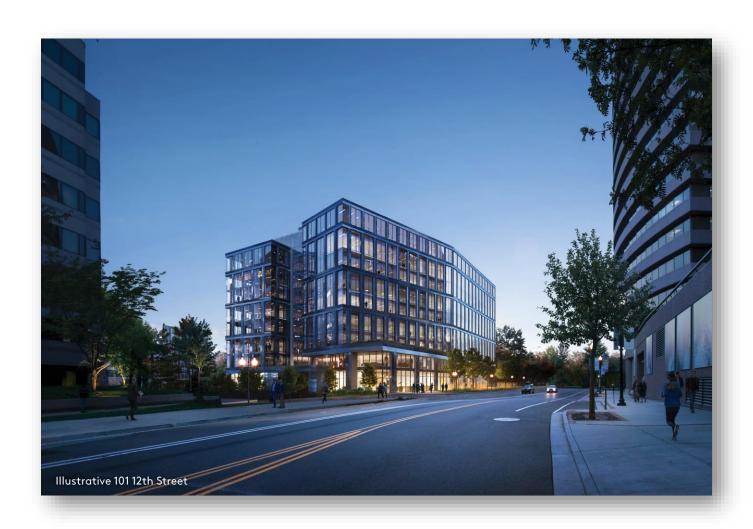

### 101 12<sup>th</sup> Street

• Location: 101 12<sup>th</sup> street

• **Use**: Office, 234,417 sq. ft.

• **Timing**: TBD