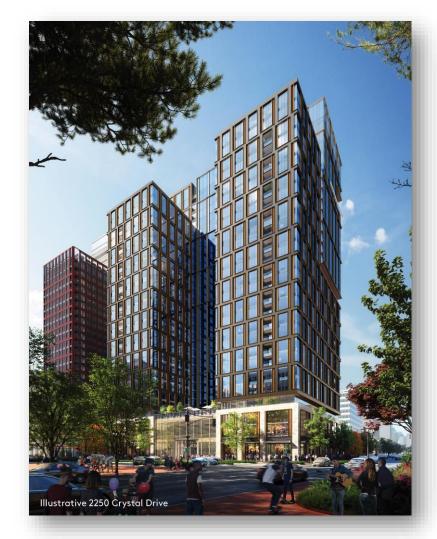

### 2250/223 23rd Street

- Location: 2250
  Crystal Drive and 223
  23<sup>rd</sup> Street
- **Use**: residential, rental.
  - West Tower (223 23<sup>rd</sup>
    Street): 613 units
  - East Tower (2250Crystal Drive): 826units
- Timing: 4.1 approved, construction TBD.