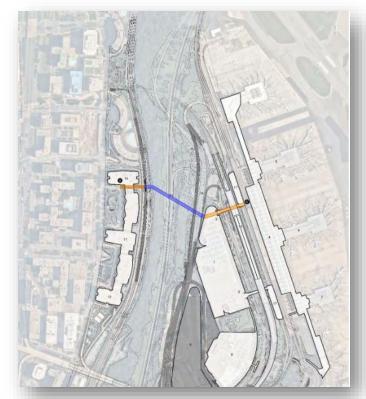

## CC2DCA

Selected Route for CC2DCA

View from the GW Parkway

- Preferred Alternative Selected.
- Final NEPA approval expected by Thanksgiving
- Projected to deliver in 2028