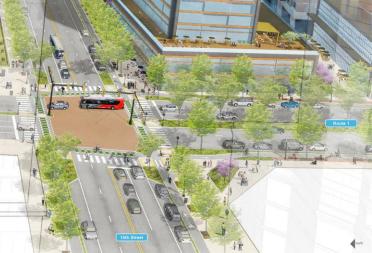

## Crystal City East Entrance

View from Crystal Drive

View from 18th Street

Construction expected to start mid 2024 and be complete by Q1 2027