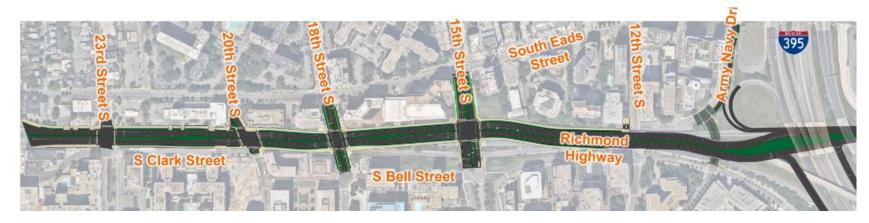

#### Route 1 Boulevard

At-Grade Boulevard Diagram

Existing Proposed

- Convert existing elevated highway into at-grade, urban boulevard
- VDOT finalized initial recommendation October 2021
- Expected to complete Phase 2 study by end of year.
- Project would "create" over 5 acres for new development