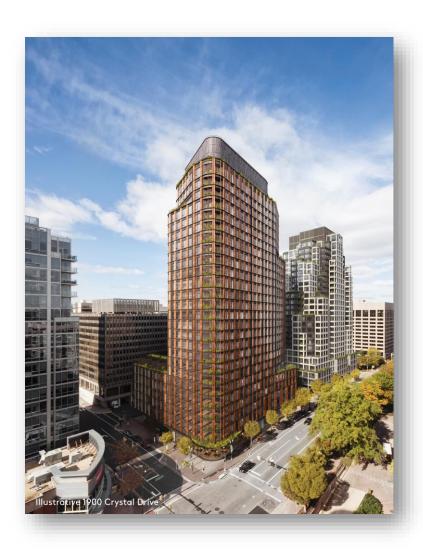

## 1900 Crystal Drive

- Location: 1900 Crystal Drive
- Use: residential, rental. 808 units (two towers). ~40k square feet of retail.
- **Timing**: expected completion in Spring 2024