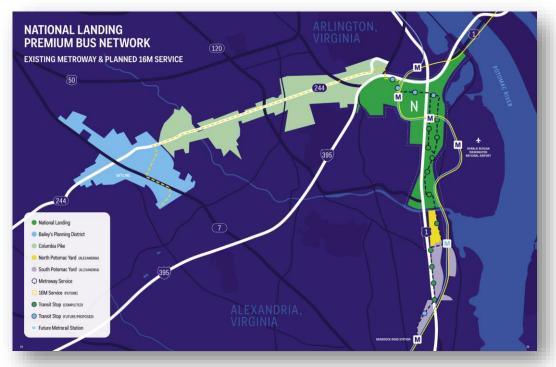

## **Transitway Extension**

NL Premium Bus Network

Transitway Extension Groundbreaking

Transitway extension to Pentagon City underway