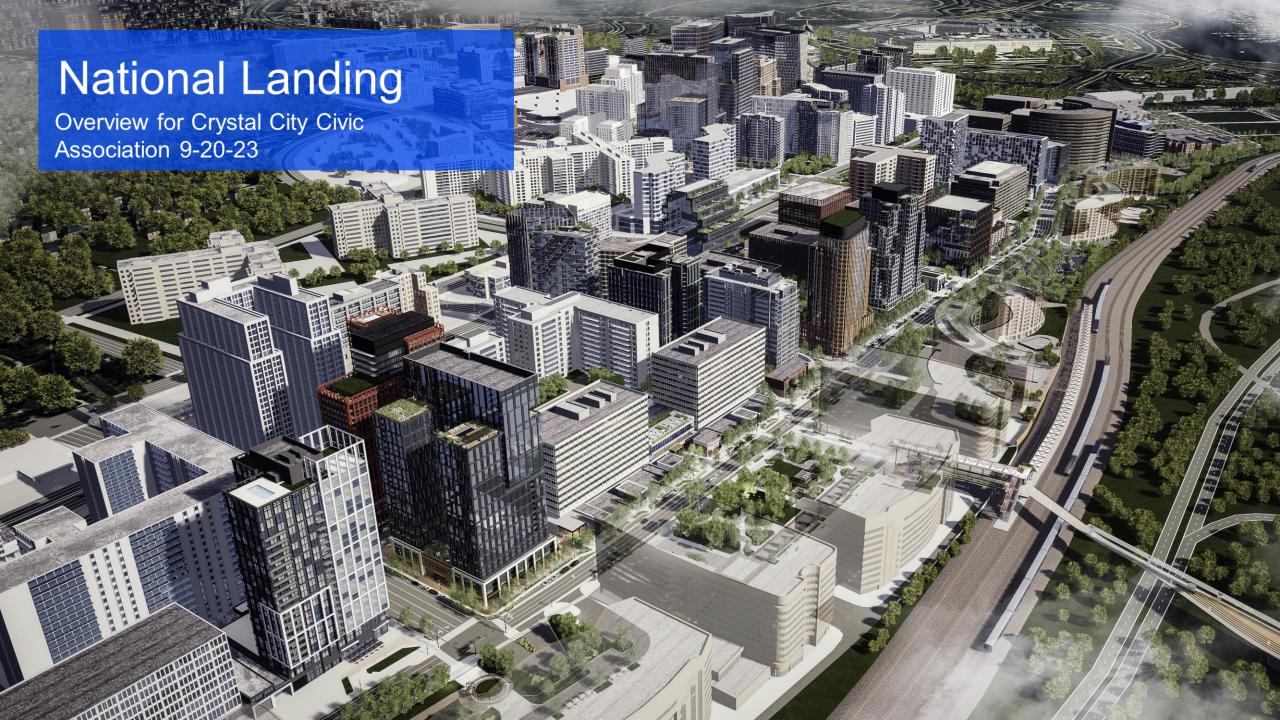

## JBG SMITH in National Landing

- 6m SF of operating assets + 7.2m SF development pipeline
- Development partner on Amazon's HQ2 and VT's Innovation Campus